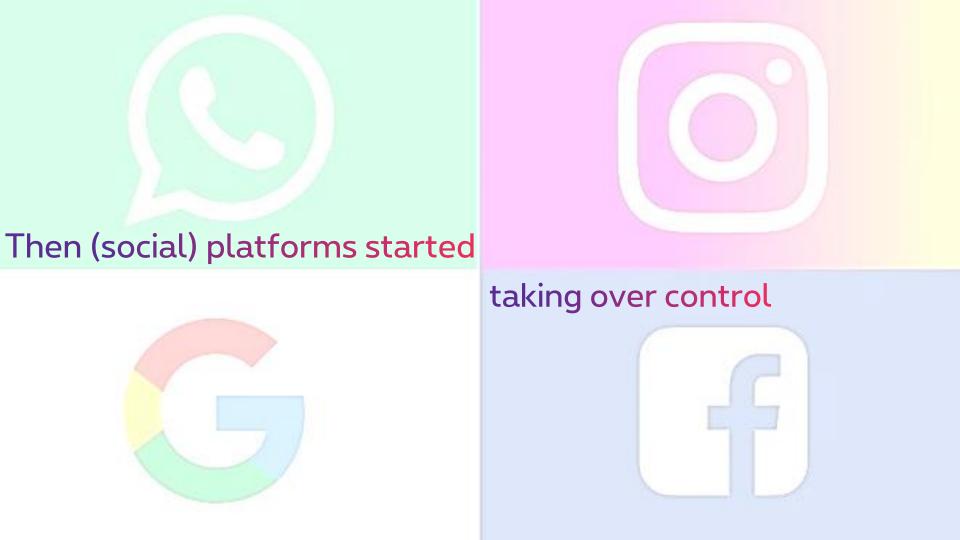

#### Ecosystems are rising ...

#### Adding content to tech, platforms and devices

Tomorrow will be Local Personalised Private